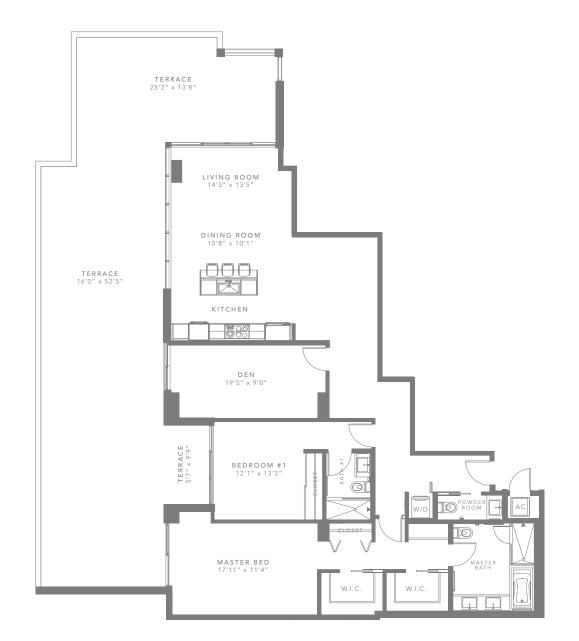

L 2 | 2 B E D / 2.5 B A T H + D E N

## FLOOR 3

| INTERIOR | 1,771 SQ FT | 165 M <sup>2</sup> |
|----------|-------------|--------------------|
| INTERIOR | 1,771 30 F1 | 103 141            |
| EXTERIOR | 1,248 SQ FT | 116 M <sup>2</sup> |
|          |             |                    |
| TOTAL    | 3,019 SQ FT | 281 M <sup>2</sup> |